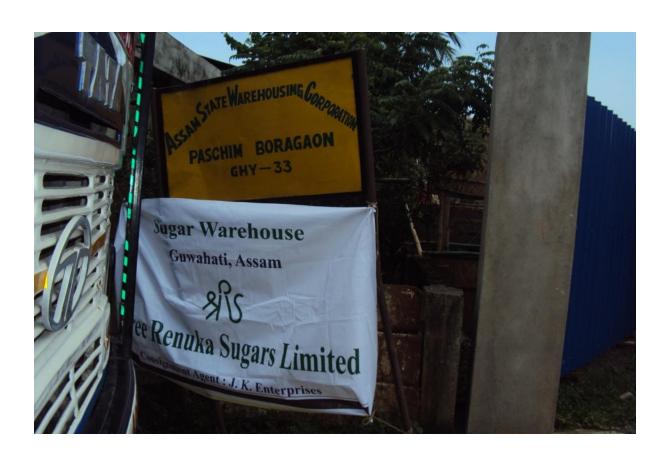

Sugar is available at Shree Renuka Sugar's warehouse at the warehouses of Assam State Warehousing Corporation, Paschim Boragaon and Beltola in Guwahati, Assam.

The Sugar was moved by rail from Shree Renuka Sugars' mill in Karnataka and is now stocked in Guwahati, Assam for supply to buyers from the North East. Mr. Nandan Yalgi, Director (Commercial) of the company said that this initiative by Shree Renuka Sugars is to support the government effort to ensure Sugar availability in North Eastern states. The depot will ensure sugar availability for the North East at reasonable prices. He said that Renuka Sugars has the supply capability to make Sugar available for the North East states from their mills in Karnataka and Sugar Refinery in Haldia.

The Warehouse is managed under the consignment agency of J.K. Enterprises, T.R. Phookan road, Fancy Bazar, Guwahati, Contact +91-9435036417.